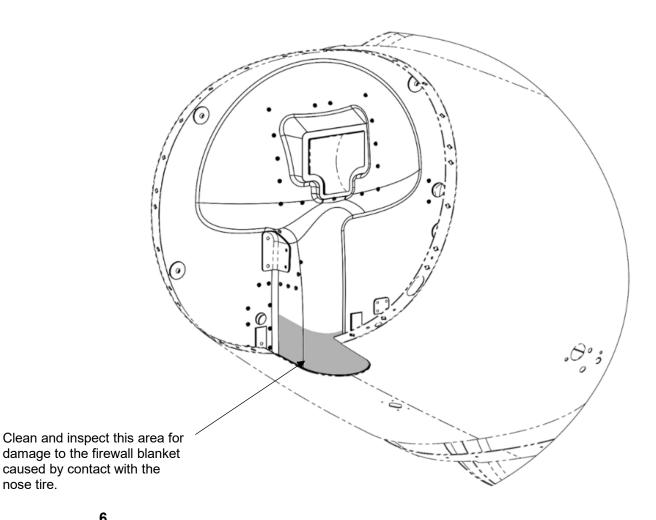

NOTE: This inspection may be performed by an appropriately rated pilot.

3. Clean the firewall blanket with isopropyl alcohol and inspect it for damage. Make sure to clean any areas that appear to have had contact with the nose wheel or tire. It is acceptable for the aluminized coating to be missing. Contact Epic Aircraft if any tears through the blanket are found, refer to Figure 1.

Epic Aircraft, LLC ◆ 22590 Nelson Road ◆ Bend OR 97701
Phone: 541-318-8849 ◆ Fax: 541-382-5125 ◆ Web: www.epicaircraft.com

Figure 1: Firewall Blanket Inspection

6.

nose tire.

| Issued     | Revised    | Revision | Page                      |
|------------|------------|----------|---------------------------|
| 01-19-2022 | 09-16-2022 | В        | Page <b>4</b> of <b>8</b> |